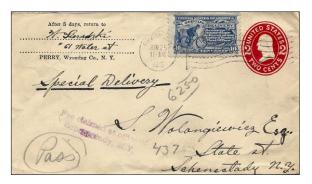

Here's the opening of a letter clearly needing immediate delivery. As seen in **Figure 10**, its envelope shows a postmark of Perry, N.Y. time-dated JUN 25 / 11-AM / 1915. The envelope's reverse shows Schenectady's receipt at JUN 26 / 5 AM / 1915. Then the carrier, initials SWP, noted in blue crayon "not open 825 am June 26, 15". Properly, Special Delivery service did not include breaking into the addressee's home at 8 o'clock in the morning on a Tuesday.

**Figure 10.** Special Delivery cover from Perry, New York to Schenectady, New York with portions of the envelopes reverse showing Scenectady receiving cancel and carriers notation.

Perhaps it was the arrival of the Machine Age, but the Post Office Department clearly saw big changes in Schenectady's future. In 1911 a new location for the post office was chosen and in 1913 the impressive building shown in **Figure 11** was completed.