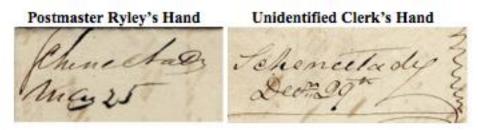

So how did Ryley staff his office? Many post offices, from the largest to the smallest, employed bonded clerks. Except for the largest offices, clerks' pay was the responsibility of their postmaster. In Ryley's case I think it is clear he shared duties with one other person. Until 1828, except for a one-year technological adventure, every letter known to me was postmarked by either Ryley himself or his unidentified clerk. The penmanship of each man shown in **Figure 1** was distinct from the other and no third "hand" is seen with any regularity (occasional fill-ins must be expected).

**Figure 1**. While both postmarks are applied in the same style (town name without state, month and date without year beneath), Ryley's "Sch" and lack of a crossbar on the "t" distinctly differentiate his hand from that of his clerk. These differences appear consistently for the seven years these men mutually process outgoing mail.