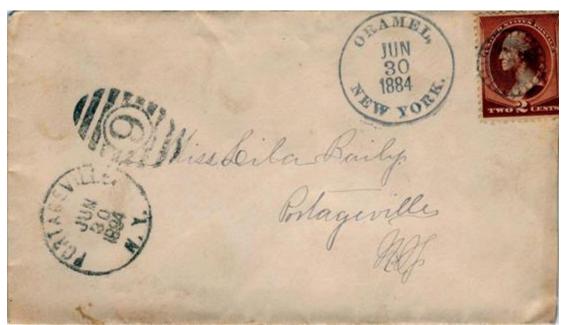

Figure 5. The various types of Wheel of Fortune cancels; one single and six duplexed.

Figure 6. Multiple use of the Type 0 cancellation a cover from West Hampton (Suffolk), NY.

The 1995 book *Cancellations and Killers of the Banknote Era 1870-1894* by James M. Cole listed a total of 353 US towns using the WOF cancel; for New York he listed 26 towns. Also, the Kelleher Auction of the 2011 Arthur Beane sale had 66 New York WOF covers listed. To date, 79 different New York towns have been identified as shown in **Figures 7-9**. **Figures 10-16** show some examples of Wheel of Fortune postmarked covers.