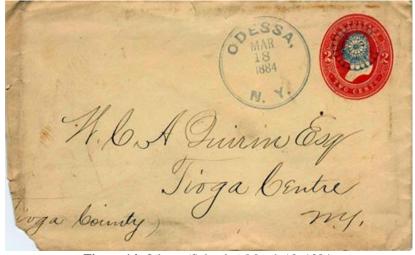

New York has no covers dated in 1880-- the earliest is dated June 19, 1882 from Ouaquaoga (Broome), NY. A scan of this cover is shown in **Figure 4**.

Figure 3. 1881 advertisement for the Wheel of Fortune cancellers.

Figure 4. Earliest reported New York Wheel of Fortune cancel is 1882 from Ouaquaga (Broome), NY.

**Figure 5** shows the seven different cancellations found on WOF covers. There are six duplex and one with only the WOF die, coupled with many different circular date stamps as shown on the West Hampton (Suffolk), New York cover seen in **Figure 6**. On this cover each stamp is cancelled with the use of a simplex, Type 0, WOF.