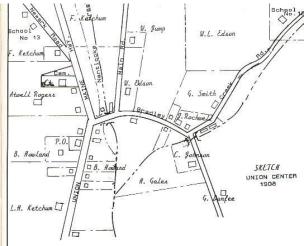

# POST OFFICE OF THE ISSUE: UNION CENTER By: David Williams

The Broome County post office of Union Center, New York was formed from the Union Centre post office on May 23,1893 and was in existence until December 31, 1953 when mail began being serviced from Endicott. Seen below are early pictures of the post office, a map showing the location of the post office, and some of the postmasters of Union Center.

Figure 1. The post office was in Irving Broughm's store in 1900 & in Rockwell and Mann's store in 1910.

Some of the early postmasters of Union Center were:

Eugene M. Andrews, May 23, 1893 – May 15, 1899 Irving D. Brougham, May 16, 1899 – January 26, 1909 Clarence Stephens, January 27, 1909 – October 11, 1909 Fred M. Rockwell, October 12, 1909 – March 24, 1912 Willie A. Mann, March 25, 1912 – December 8, 1925 Guy H. Edson, December 9, 1925 - ?