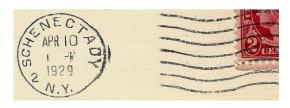

While a stalwart International machine appeared in 1927 and would remain in service until at least 1958, in 1929 the first clear evidence of a second letter processing line appears. The International machine shown in **Figure 16** bears an upright 2 at 8 o'clock in the dial, identifying station 2. It remained in service for only a few months.

**Figure 16.** This International machine postmarked Schenectady mail for a few months in 1929. It might have been a second letter processing line.