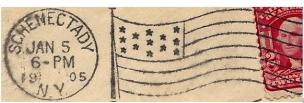

A brief period of side-by-side competition seems to have taken place between about 1907 to 1911 when an American "Flag"machine almost indistinguishable from the 1897 test machine and an International Postal Supply Co. machine were both processing letter mail. Both are shown in **Figure 8.** It seems the International product line won out, as International's machines became the workhorse of Schenectady outbound mail processing from that point on.

**Figure 8.** This 22mm American "waving flag" machine differs from the 1897 test machine only in being without a space for a station number.

22mm International machine has both station number 1 and space for a service code. Codes C, D, R, and T are recorded.