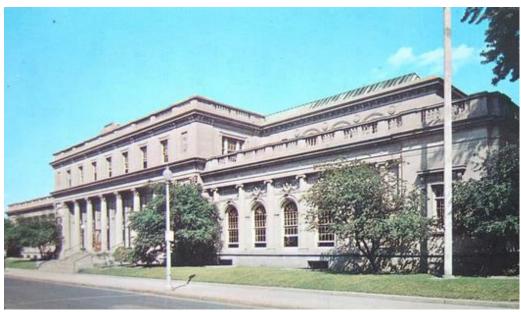

The geographic area counted as Schenectady changed several times as outer edge populations grew into separate communities. The population of Metropolitan Schenectady is understated as a result.

Looking Schenectady's population growth from the time Thomas Edison brought Machine Works to town and the beginning of the Great Depression, the impact of industrialization on this one place is hard to believe, yet true. We might naturally believe that the 1913 main post office taking up a square block by itself could serve 100,000 people with twice daily home delivery and a few branches serving residential concentrations. But that was not the case. In about 1935 work began to almost triple the size of the post office building. As seen in Figure 17, it exists to this day in wellmaintained condition.

Figure 17. The main Schenectady post office, completed in 1938, as it looks today.

Then in 1938, with the expanded post office building completed, a pair of International machines were put into service, shown in **Figure 18**, while the 1927 stalwart continued to pump out cancelled letters. Also in 1938, another duplexed hand stamp, shown in **Figure 19**, was brought into service, last seen in 1955. From the covers it appears on it was obviously kept near the regular mail processing lines to cancel any stamps missed by the machines.