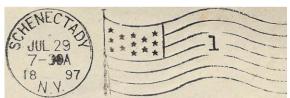

#### **Thomas Edison Arrives in Schenectady**

At the same time that Thomas Edison and Charles Steinmetz were settling into Schenectady and machinery appeared in every labor-intensive job, the postal system was not immune to change. Letter processing machines were emerging, and Schenectady was one of the offices chosen to test candidates of both American Postal Supply Company ("American") and Barry Postal Supply Co. ("Barry"). For a few months in the summer of 1897 Schenectady tested an American 22mm duplexed CDS – the well-known "Waving Flag" design as seen in **Figure 6**. Then in a somewhat longer period of time in 1899 it had one of Barry's comparable machines shown in **Figure 7**.

**Figure 6.** American Postal Supply Co. 22mm CDS duplexed with "waving flag". The year 1897 is distinctively split to each side of the dial. Schenectady use was discontinued in 1897 per Langford.

**Figure 7.** This Barry Postal Supply Co. machine was provided to the Schenectady post office to give it a real life test on the main letter processing line.