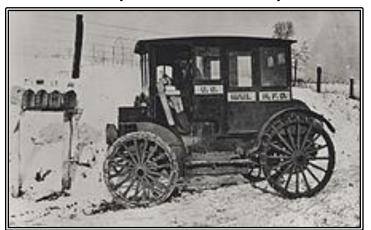

Rural Free Delivery service was introduced by the Schenectady post office, as in many other post

offices, about 1902. The first proof of this I have is a letter dated August 3, 1903 from RFD zone 1 for carriage to Lancaster, Mass. Admittedly, some RFD zones were served by carriers driving one or two-horse wagons – hardly a new technology - but I'm inclined to think Schenectady, influences by Charles P. Steinmetz, would have equipped its RFD carriers with electric cars, such as the one seen in Figure 9. Schenectady ultimately served 8 RFD zones.

Figure 9. Electric cars like this helped deliver mail to rural routes.

Special Delivery service was probably established in Schenectady at about this time, and of course we all know how its speed of delivery for a fee was promoted with images of carriers first running, then riding bicycles, then riding motorcycles. But can we really see proof of the speedy delivery?