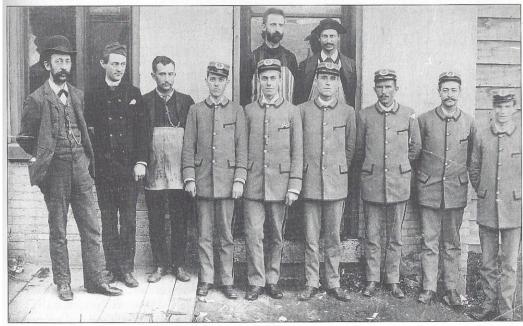

It's too bad the 1895 O.R. didn't include pictures so that we could match names to the photograph seen in **Figure 5**, borrowed from the archive of Schenectady's patron historian Charles Efner by local author Larry Hart. At least we can tell the difference between the clerks and the carriers.

These "mail boys" pose at 132 Wall Street c. 1895. (Courtesy of Larry Hart.)

**Figure 5.** Employees of the Schenectady post office in front of its Wall Street location in 1895. Letter Carriers were employed in Schenectady beginning 1891.