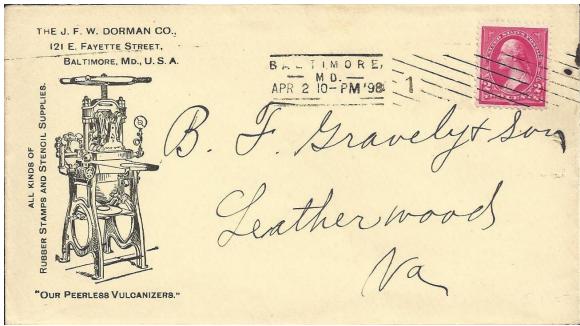

Figure 1. Wheel of Fortune cancel.

In 1880 the F.P. Hammond Co. of Aurora, Illinois, introduced the canceller seen in **Figure 1**. Today this fancy rubber canceller is called **Wheel of Fortune (WOF).** The highly detailed stamper was made possible with the invention of vulcanized rubber. The Peerless Vulcanizer shown on the 1898 cover below in **Figure 2** may have been the type of machine to make the Wheel of Fortune device.

Figure 2. Cover bearing the corner card of The J. F. Dorman Co. and their Peerless Vulcaniers.

The first advertisement for the Wheel of Fortune appeared in the January 1881 issue of the *U.S. Official Postal Guide*. This advertisement is seen in **Figure 3**.