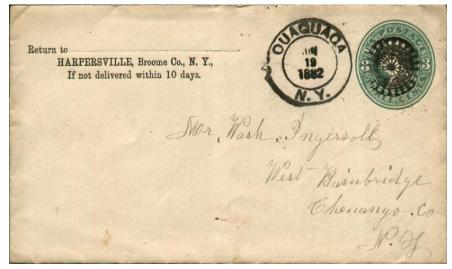

New York has no covers dated in 1880-- the earliest is dated June 19, 1882 from Ouaquaoga (Broome), NY. A scan of this cover is shown in **Figure 4**.

Figure 3. 1881 advertisement for the Wheel of Fortune cancellers.

Figure 4. Earliest reported New York Wheel of Fortune cancel is 1882 from Ouaquaga (Broome), NY.

**Figure 5** shows the seven different cancellations found on WOF covers. There are six duplex and one with only the WOF die, coupled with many different circular date stamps as shown on the West Hampton (Suffolk), New York cover seen in **Figure 6**. On this cover each stamp is cancelled with the use of a simplex, Type 0, WOF.