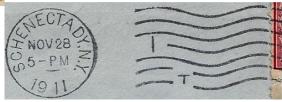

The Station #2 device is seen primarily on Special Delivery service mail. The Staton #1 device seems to have been used on postmaster hand-backs – mail presented to a window clerk to be canceled and immediately handed back without entering the outgoing mail stream. Examples

of all three station cancels and their typical use are shown below in **Figure 15**.

**Figure 15**. Identical 27mm CDS triplex hand stamps entered long term use at the Schenectady post office in 1928 with 3 different Station Numbers. Each device had a predominant use other than regular mail processing. #1 for postmaster hand-backs, #2 for Special Delivery, #3 for Air Mail canceled at the airport across the Mohawk River from the post office.