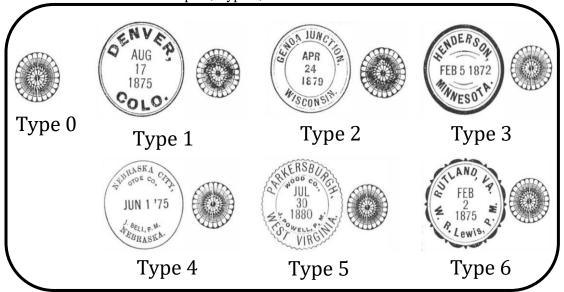

Figure 4. Earliest reported New York Wheel of Fortune cancel is 1882 from Ouaquaga (Broome), NY.

**Figure 5** shows the seven different cancellations found on WOF covers. There are six duplex and one with only the WOF die, coupled with many different circular date stamps as shown on the West Hampton (Suffolk), New York cover seen in **Figure 6**. On this cover each stamp is cancelled with the use of a simplex, Type 0, WOF.

Figure 5. The various types of Wheel of Fortune cancels; one single and six duplexed.

Figure 6. Multiple use of the Type 0 cancellation a cover from West Hampton (Suffolk), NY.

The 1995 book *Cancellations and Killers of the Banknote Era 1870-1894* by James M. Cole listed a total of 353 US towns using the WOF cancel; for New York he listed 26 towns. Also, the Kelleher Auction of the 2011 Arthur Beane sale had 66 New York WOF covers listed. To date, 79 different New York towns have been identified as shown in **Figures 7-9**. **Figures 10-16** show some examples of Wheel of Fortune postmarked covers.