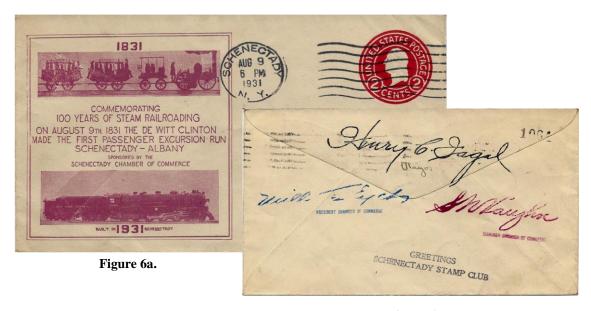

#### **Thomas Edison Arrives in Schenectady**

At the same time that Thomas Edison and Charles Steinmetz were settling into Schenectady and machinery appeared in every labor-intensive job, the postal system was not immune to change. Letter processing machines were emerging, and Schenectady was one of the offices chosen to test candidates of both American Postal Supply Company ("American") and Barry Postal Supply Co. ("Barry"). For a few months in the summer of 1897 Schenectady tested an American 22mm duplexed CDS – the well-known "Waving Flag" design as seen in **Figure 6**. Then in a somewhat longer period of time in 1899 it had one of Barry's comparable machines shown in **Figure 7**.

**Figure 6.** American Postal Supply Co. 22mm CDS duplexed with "waving flag". The year 1897 is distinctively split to each side of the dial. Schenectady use was discontinued in 1897 per Langford.

**Figure 7.** This Barry Postal Supply Co. machine was provided to the Schenectady post office to give it a real life test on the main letter processing line.