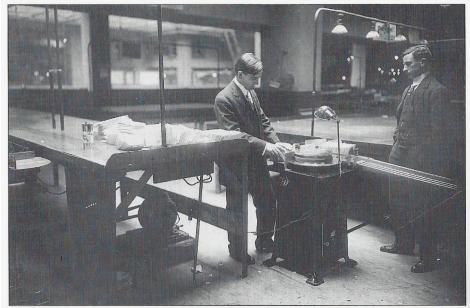

#### **Thomas Edison Arrives in Schenectady**

At the same time that Thomas Edison and Charles Steinmetz were settling into Schenectady and machinery appeared in every labor-intensive job, the postal system was not immune to change. Letter processing machines were emerging, and Schenectady was one of the offices chosen to test candidates of both American Postal Supply Company ("American") and Barry Postal Supply Co. ("Barry"). For a few months in the summer of 1897 Schenectady tested an American 22mm duplexed CDS – the well-known "Waving Flag" design as seen in **Figure 6**. Then in a somewhat longer period of time in 1899 it had one of Barry's comparable machines shown in **Figure 7**.

**Figure 6.** American Postal Supply Co. 22mm CDS duplexed with "waving flag". The year 1897 is distinctively split to each side of the dial. Schenectady use was discontinued in 1897 per Langford.

**Figure 7.** This Barry Postal Supply Co. machine was provided to the Schenectady post office to give it a real life test on the main letter processing line.