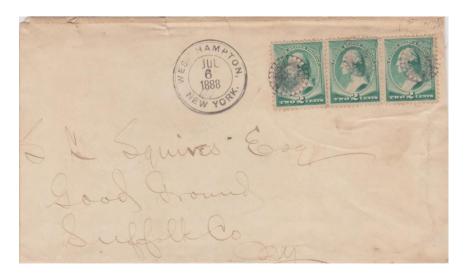

Figure 4. Earliest reported New York Wheel of Fortune cancel is 1882 from Ouaquaga (Broome), NY.

**Figure 5** shows the seven different cancellations found on WOF covers. There are six duplex and one with only the WOF die, coupled with many different circular date stamps as shown on the West Hampton (Suffolk), New York cover seen in **Figure 6**. On this cover each stamp is cancelled with the use of a simplex, Type 0, WOF.