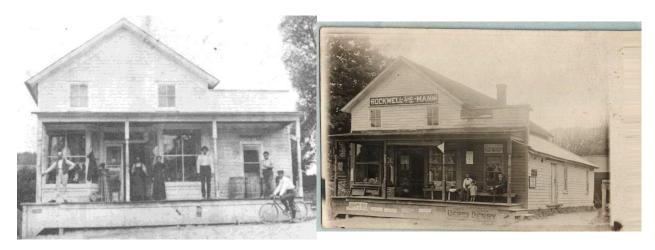

Figure 1. The post office was in Irving Broughm's store in 1900 & in Rockwell and Mann's store in 1910.

Some of the early postmasters of Union Center were:

Eugene M. Andrews, May 23, 1893 – May 15, 1899 Irving D. Brougham, May 16, 1899 – January 26, 1909 Clarence Stephens, January 27, 1909 – October 11, 1909 Fred M. Rockwell, October 12, 1909 – March 24, 1912 Willie A. Mann, March 25, 1912 – December 8, 1925 Guy H. Edson, December 9, 1925 - ?