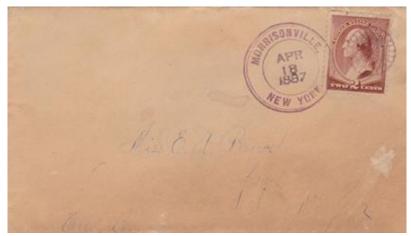

Figure 4. Earliest reported New York Wheel of Fortune cancel is 1882 from Ouaquaga (Broome), NY.

**Figure 5** shows the seven different cancellations found on WOF covers. There are six duplex and one with only the WOF die, coupled with many different circular date stamps as shown on the West Hampton (Suffolk), New York cover seen in **Figure 6**. On this cover each stamp is cancelled with the use of a simplex, Type 0, WOF.

Figure 5. The various types of Wheel of Fortune cancels; one single and six duplexed.

Figure 6. Multiple use of the Type 0 cancellation a cover from West Hampton (Suffolk), NY.

The 1995 book *Cancellations and Killers of the Banknote Era 1870-1894* by James M. Cole listed a total of 353 US towns using the WOF cancel; for New York he listed 26 towns. Also, the Kelleher Auction of the 2011 Arthur Beane sale had 66 New York WOF covers listed. To date, 79 different New York towns have been identified as shown in **Figures 7-9**. **Figures 10-16** show some examples of Wheel of Fortune postmarked covers.