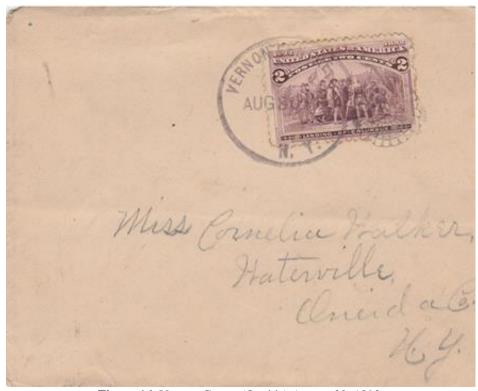

Figure 5. The various types of Wheel of Fortune cancels; one single and six duplexed.

Figure 6. Multiple use of the Type 0 cancellation a cover from West Hampton (Suffolk), NY.

The 1995 book *Cancellations and Killers of the Banknote Era 1870-1894* by James M. Cole listed a total of 353 US towns using the WOF cancel; for New York he listed 26 towns. Also, the Kelleher Auction of the 2011 Arthur Beane sale had 66 New York WOF covers listed. To date, 79 different New York towns have been identified as shown in **Figures 7-9**. **Figures 10-16** show some examples of Wheel of Fortune postmarked covers.