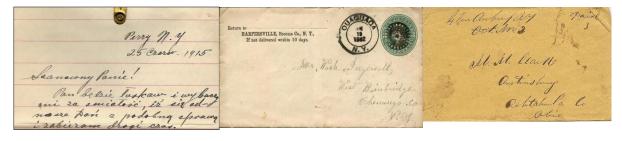

Here's the opening of a letter clearly needing immediate delivery. As seen in **Figure 10**, its envelope shows a postmark of Perry, N.Y. time-dated JUN 25 / 11-AM / 1915. The envelope's reverse shows Schenectady's receipt at JUN 26 / 5 AM / 1915. Then the carrier, initials SWP, noted in blue crayon "not open 825 am June 26, 15". Properly, Special Delivery service did not include breaking into the addressee's home at 8 o'clock in the morning on a Tuesday.

**Figure 10.** Special Delivery cover from Perry, New York to Schenectady, New York with portions of the envelopes reverse showing Scenectady receiving cancel and carriers notation.

Perhaps it was the arrival of the Machine Age, but the Post Office Department clearly saw big changes in Schenectady's future. In 1911 a new location for the post office was chosen and in 1913 the impressive building shown in **Figure 11** was completed.