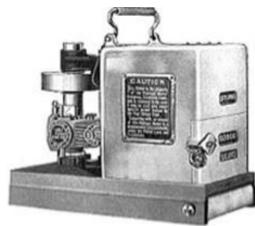

On November 16, 1920 the Pitney Bowes model M, seen in **Figure 13**, which combined the functions of franking and canceling mail without a trip to the post office, was recognized by the postal system. In addition to the machine, a postal customer only needed a permit or license, which was identified as part of the rate indicia. In addition to franking a letter, model M contained a sealed register counting the amount of postage dispensed. As seen on the next page,the model M in use was mounted on a letter processing stand similar to its competitors designed to cancel stamped letters. The model M would be removed from its stand and taken to the post office of record for postage to be paid and the register replenished as necessary.

Figure 13. 1920 Pitney Bowes Model M postage meter.

Now imagine a few large users of the postal system bringing a few of these machines into their mail rooms. From that moment, their contact with the Schenectady post office would be a truck going to the post office loading dock every day and receiving a reciprocal load of mail from the post office. The General Electric Company was understandably the first business in Schenectady granted a permit to frank its own mail. It had quite a few Pitney Bowes meters used under that Permit No. 1, Meter No. 2217 shown in **Figure 14** being just one. G.E. later added NCR meters in the 1940s under their permit.