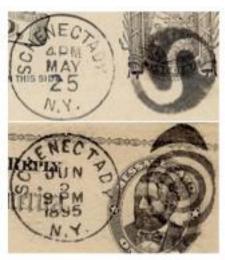

It seems remarkable that just as the population of Schenectady was growing from 15,000 to perhaps 25,000 and commerce undoubtedly flooding the post office with circulars that it could process all outgoing mail with one postmarking device, but that seems to be the case. The 27mm duplexed CDS arrived in Schenectady in 1880 and was put to use with a carved cork "killer". One clue to the amount of punishment this mortised metal casting took is how many carved corks it went through in the first five years before the office obtained its first metal "killer". Of course, it didn't help this "record" that the very first carving got the capital S of Schenectady backwards and was replaced after three days (making the two examples I have the most valuable covers that nobody cares about). One cover and other examples of the duplexed device are seen in **Figure 4**.

Figure 4. A sturdy 27mm duplexed device was the only postmark used from June 1880 to the end of 1895.

But are these two postmarks strikes of the same 27mm duplexed CDS device? I think you and I both agree they are not, given how much closer the town name letters are to the 27mm rim, allowing a 4<sup>th</sup> date line in the mortise. But my collection supports the idea that this was a one-forone exchange of government devices in 1885 when including the year in postmarks became a requirement. Still only one postmarker in use at a time. Not exactly technology.