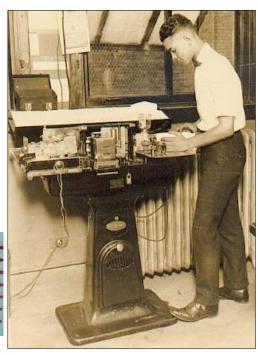

That said, most of the time in the 1920's there was only a single main processing line. That line would have looked like the one shown in **Figure 12**.

A postal employee operates a hand-fed canceling machine in this photograph of the interior of the post office in the 1920s. (Efner History Research Center.)

**Figure 12.** A 1920's era postmarking machine probably being demonstrated to the *Schenectady Cabinet* newspaper. The post office relocated in 1913 to a majestic federal-style building at Jay Street that put the County Court House to shame.