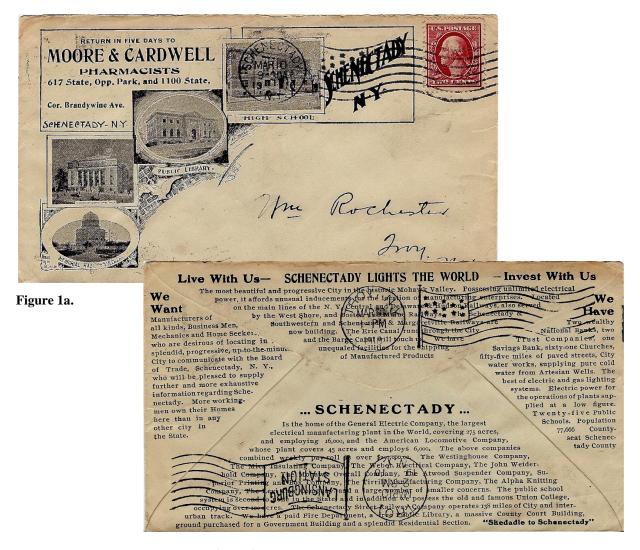

# FROM EDISON TO "ELECTRIC CHARLIE": THE SCHENECTADY POST OFFICE ENTERS THE AGE OF INDUSTRIALIZATION

By: Bob Bramwell

My purpose in this article is to examine the postmarking tools of the Schenectady post office to demonstrate the technologies available to postmasters and postal clerks from the earliest days of our federal postal system to my arbitrary cutoff of 1950. In developing this subject I came to realize that Schenectady was a true frontier village when founded in 1661, but had a literate population with both agricultural and mercantile instincts, with family connections in distant places. When it opened, the Schenectady post office's delivery extended westward 35 miles or more in an arc of 180 degrees – a huge and diverse territory. Postmaster compensation of about \$250 shows the Schenectady office to be quite busy for a frontier town. As we will see, the post office grew considerably while examination of postal equipment shows that only a few major technological advances were required to accommodate the town's growing population and its development into a robust commercial and manufacturing center. I hope you enjoy the journey.

#### **Background**

Schenectady is part of New York State's Capitol District, 16 miles northwest of Albany astride the Mohawk River. It grew from its birth in 1661 as a farm community to an important conduit of trade with the Northwest Territories. The Erie Canal arrived from Buffalo in 1825 and for all practical purposes stopped right there since neither passengers nor freight-haulers much wanted to traverse the 27 locks that dropped 226 feet of elevation over 31 miles of canal between Schenectady and the Hudson River. That gave eccentric innovator George W. Featherstonhaugh (pronounced Fahn-shaw) the opening to convince the state legislature to charter a steam railroad to run between Schenectady and Albany. The Mohawk and Hudson Railroad opened for traffic in 1831. By 1851 the M&H was absorbed, along with 5 other roads, into Erastus Corning's New York Central Railroad.

Schenectady's eminence in manufacturing was presaged when the Norris brothers started building steam locomotives there in 1848. The business grew quickly as the Schenectady Locomotive Works (later American Locomotive Co.). Later, barely out of his teens, George Westinghouse, Jr. invented the railroad air brake in 1870 while living with his parents in Schenectady and jump-started a widely varied manufacturing career. Then, in 1886, inventor/entrepreneur Thomas A. Edison moved his Edison Machine Works (later to become the General Electric Company) from New York City to unused space at the Schenectady Locomotive Works and motored on from there.