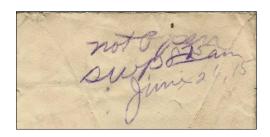

Here's the opening of a letter clearly needing immediate delivery. As seen in **Figure 10**, its envelope shows a postmark of Perry, N.Y. time-dated JUN 25 / 11-AM / 1915. The envelope's reverse shows Schenectady's receipt at JUN 26 / 5 AM / 1915. Then the carrier, initials SWP, noted in blue crayon "not open 825 am June 26, 15". Properly, Special Delivery service did not include breaking into the addressee's home at 8 o'clock in the morning on a Tuesday.