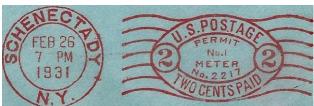

Figure 13. 1920 Pitney Bowes Model M postage meter.

Now imagine a few large users of the postal system bringing a few of these machines into their mail rooms. From that moment, their contact with the Schenectady post office would be a truck going to the post office loading dock every day and receiving a reciprocal load of mail from the post office. The General Electric Company was understandably the first business in Schenectady granted a permit to frank its own mail. It had quite a few Pitney Bowes meters used under that Permit No. 1, Meter No. 2217 shown in **Figure 14** being just one. G.E. later added NCR meters in the 1940s under their permit.

**Figure 14.** The General Electric Co. obtained the first Schenectady NY Postage Permit, under which many Pitney Bowes meters were used.

With a little more study, I might conclude that outsourcing the labor-intensive job of outgoing mail processing was the most significant postal innovation in the 20<sup>th</sup> century. I think we will see the impact of this outsourcing on the Schenectady post office from this point – let's say the mid- to late-1920s – in the markings we'll see on the following pages. Maybe the way to understand what we see is that postal interaction with commercial business became a back-office, by-the-bagful, workload. That allowed the post office to focus on the retail and residential postal patron. We certainly know that by the mid-1930s Postmaster General Farley and President Franklin Roosevelt were turning the post office's most visible product, the postage stamp, into a consumer discretionary choice and inevitably a revenue-producing collectible.