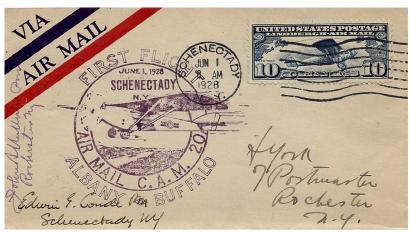

To further spread the workload around, in 1928 a few specialzed services were set apart from the main letter processing line by equiping clerks with "mobile" devices. This decision may have been driven by the arrival of postal Air Mail service in the form of CAM 20 at the grass barnstormers' field on the north side of the Mohawk river. Air Mail and its swashbuckling pilots were such a popular attraction that the Schenectady post office sent a clerk with the Station #3 device in the mail truck across the river to handle incoming mail at the airfield and to cancel and bag postcards and letters carried to the field by eager postal patrons. In a move that must have inspired PMG Farley a few years later, the POD allowed postmasters along every CAM route to favor incoming Air Mail addressed to Joe Blow c/o Postmaster by the bundle with the courtesy of free return service to Mr. Blow. And the POD turned every little variation in Air Mail service (First Flight, First Flight-Into-Night, First Night Flight, First Inverted Flight) into an accomplishment requiring commemoration.