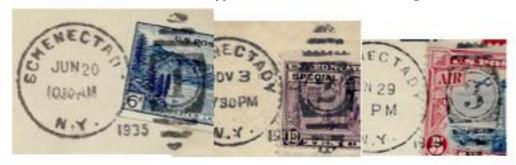

A brief period of side-by-side competition seems to have taken place between about 1907 to 1911 when an American "Flag"machine almost indistinguishable from the 1897 test machine and an International Postal Supply Co. machine were both processing letter mail. Both are shown in **Figure 8.** It seems the International product line won out, as International's machines became the workhorse of Schenectady outbound mail processing from that point on.

**Figure 8.** This 22mm American "waving flag" machine differs from the 1897 test machine only in being without a space for a station number.

22mm International machine has both station number 1 and space for a service code. Codes C, D, R, and T are recorded.