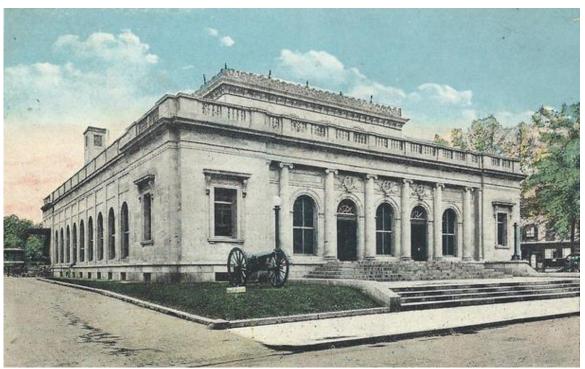

**Figure 10.** Special Delivery cover from Perry, New York to Schenectady, New York with portions of the envelopes reverse showing Scenectady receiving cancel and carriers notation.

Perhaps it was the arrival of the Machine Age, but the Post Office Department clearly saw big changes in Schenectady's future. In 1911 a new location for the post office was chosen and in 1913 the impressive building shown in **Figure 11** was completed.

**Figure 11.** This grand building was completed in 1913 to house Schenectady's Post office at a time when many federal buildings were designed with reference to classical Greek structures.

The markings of International machines used in Schenectady hardly changed in casual appearance between 1907 and the end of the 1940's. But there was a period between August 1921 and September 1922 when two International machines probably sat side by side pumping out mail.