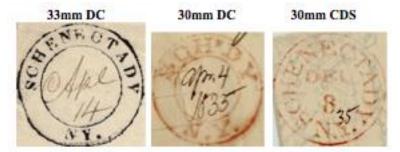

In 1827 Ryley tried another local source and brought in a sturdy cast-metal postmark that lasted in the post office almost as long as postmaster Ryley. It was replaced by the well-known 30mm government supplied CDS when Schenectady qualified as a Presidential post office. I consider this system-wide conversion to cast metal devices with a mortise for changeable date insets to be the first major technological advancement. It happened in the mid-1830s in conjunction with the adoption of Presidential approval of postmaster appointments at larger offices, including Schenectady. All three of the above aforementioned devices are shown in **Figure 2**.

**Figure 2.** The first three Schenectady postmarks made in circular form. At the left, a boxwood platform with recesses carved to hold printers' type surrounded by a bent brass strip lasted one year. Center, a cast metal design, lasted ten years only to be replaced by Schenectady's first government-supplied device.